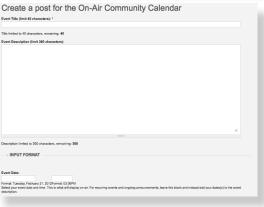

Daily program schedules for all the Marin TV channels appear on air between programs and are available for the coming week on the **website**. CMCM also worked with Comcast to finalize contractual and technical issues to enable CMCM scheduling to appear on the systems's cable program guide.